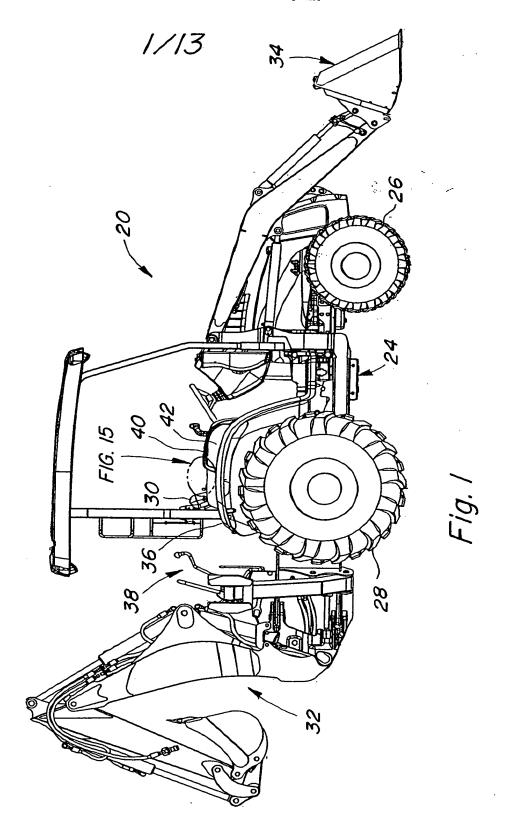

TITLE: SPEED CONTROL FOR UTILITY
VEHICLE OPERABLE FROM
REARWARD-FACING SEAT
INVENTOR: David Sprinkle, t. al.
DOCKET #: 15183 - mch, mah, ak



TITLE: SPEED CONTROL FOR UTILITY
VEHICLE OPERABLE FROM
REARWARD-FACING SEAT
INVENTOR: David Sprinkle, et. al.
DOCKET #: 15183 - mch, mah, ak



TITLE: SPEED CONTROL FOR UTILITY
VEHICLE OPERABLE FROM
REARWARD-FACING SEAT
INVENTOR: David Sprinkle, et. al.
DOCKET #: 15183 - mch, mah, ak





TITLE: SPEED CONTROL FOR UTILITY VEHICLE OPERABLE FROM REARWARD-FACING SEAT INVENTOR: David Sprinkl, et. al. DOCKET: 15183 - mch, mah, ak



TITLE: SPEED CONTROL FOR UTILITY
VEHICLE OPERABLE FROM
REARWARD-FACING SEAT
INVENTOR: David Sprinkl, et. al.
DOCKET #: 15183 - mch, mah, ak



TITLE: SPEED CONTROL FOR UTILITY
VEHICLE OPERABLE FROM
REARWARD-FACING SEAT
INVENTOR: David Sprinkl, et. al.
DOCKET: 15183 - mch, mah, ak



TITLE: SPEED CONTROL FOR UTILITY VEHICLE OPERABLE FROM REARWARD-FACING SEAT INVENTO